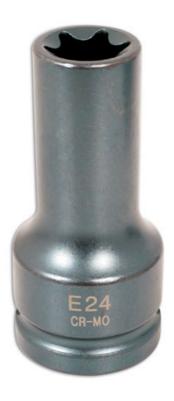

## **Impact Star Socket 3/4"D E24**

An impact quality, 3/4" square drive star\* E24 sized socket for removing cylinder head and wheel flange bolts on HGVs. Manufactured from chrome molybdenum, hardened and tempered to withstand the demands of impact tool use. From the commercial vehicle range of specialised tools designed for the professional workshop.

## **Additional Information**

- 3/4"D x Star\* E24 x 90mm long.
- · For wheel flange bolts on SAF axles.
- · Manufactured from chrome molybdenum.
- Other sizes available in the cylinder head socket range, see Laser Part Nos. 4560 (E18) and 4561 (E20).